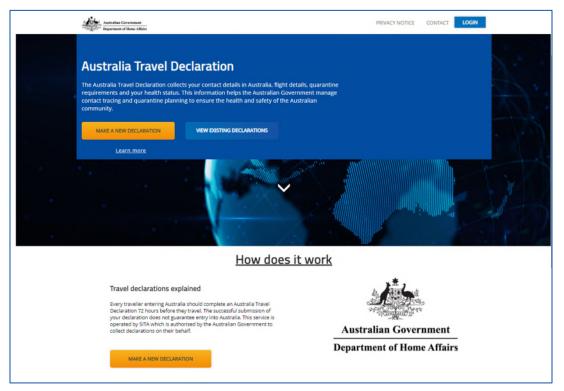

## What does it look like?

Travellers can access the Australia Travel Declaration through a link provided on the Australia Travel Declaration page <u>https://covid19.homeaffairs.gov.au/australia-travel-declaration</u> on the Home Affairs website.

### The ATD landing page is

The bottom of the page has additional information about making your Australia Travel Declaration

| MAKE A NEW DECLARATION                                                                                                                                                           | De                                                                                                                                                                                                         | partment of nome Atlans                                                                                                                                                                                                                                                                                                                                                                                                                                                                                                                                                                                                                                                                                                                                                                                                                                                                                                                                                                                                                                                                                                                                                                                                                                                                                                                                                                                                                                                                                                                                                                                                                                                                                                                                                                                                                                                                                                                                                                                                                                                                                                   |
|----------------------------------------------------------------------------------------------------------------------------------------------------------------------------------|------------------------------------------------------------------------------------------------------------------------------------------------------------------------------------------------------------|---------------------------------------------------------------------------------------------------------------------------------------------------------------------------------------------------------------------------------------------------------------------------------------------------------------------------------------------------------------------------------------------------------------------------------------------------------------------------------------------------------------------------------------------------------------------------------------------------------------------------------------------------------------------------------------------------------------------------------------------------------------------------------------------------------------------------------------------------------------------------------------------------------------------------------------------------------------------------------------------------------------------------------------------------------------------------------------------------------------------------------------------------------------------------------------------------------------------------------------------------------------------------------------------------------------------------------------------------------------------------------------------------------------------------------------------------------------------------------------------------------------------------------------------------------------------------------------------------------------------------------------------------------------------------------------------------------------------------------------------------------------------------------------------------------------------------------------------------------------------------------------------------------------------------------------------------------------------------------------------------------------------------------------------------------------------------------------------------------------------------|
|                                                                                                                                                                                  | Making your Australia Travel Declaration                                                                                                                                                                   |                                                                                                                                                                                                                                                                                                                                                                                                                                                                                                                                                                                                                                                                                                                                                                                                                                                                                                                                                                                                                                                                                                                                                                                                                                                                                                                                                                                                                                                                                                                                                                                                                                                                                                                                                                                                                                                                                                                                                                                                                                                                                                                           |
|                                                                                                                                                                                  |                                                                                                                                                                                                            | Contract of the second se |
| Create an account<br>You will need to create an account to<br>the symptomic of the server provides the server provides the<br>You write and source declarations in one<br>prove. | Submit your declaration<br>Exch declaration for single use and<br>the second second second second second<br>activation of the second second second<br>activation for second second second<br>group, group. | Manage your declarations<br>Once completed you will receive an<br>electromologic before beening your flight<br>electromologic before beening your flight<br>and on armail in Australia. On you can<br>access it from this account:                                                                                                                                                                                                                                                                                                                                                                                                                                                                                                                                                                                                                                                                                                                                                                                                                                                                                                                                                                                                                                                                                                                                                                                                                                                                                                                                                                                                                                                                                                                                                                                                                                                                                                                                                                                                                                                                                        |
|                                                                                                                                                                                  |                                                                                                                                                                                                            | Using your Australia Travel Declaration<br>You will be asked to preserve your declaration before boarding your fight and on arrivel in Australia. Store this<br>selly for use on your day of travel.                                                                                                                                                                                                                                                                                                                                                                                                                                                                                                                                                                                                                                                                                                                                                                                                                                                                                                                                                                                                                                                                                                                                                                                                                                                                                                                                                                                                                                                                                                                                                                                                                                                                                                                                                                                                                                                                                                                      |
|                                                                                                                                                                                  |                                                                                                                                                                                                            | VEW EXISTING DECLARATIONS                                                                                                                                                                                                                                                                                                                                                                                                                                                                                                                                                                                                                                                                                                                                                                                                                                                                                                                                                                                                                                                                                                                                                                                                                                                                                                                                                                                                                                                                                                                                                                                                                                                                                                                                                                                                                                                                                                                                                                                                                                                                                                 |

Within the landing page, the traveller can access the privacy notice, contact information and commence their declaration. After logging in, the first screen requests the traveller provide personal and trip details.